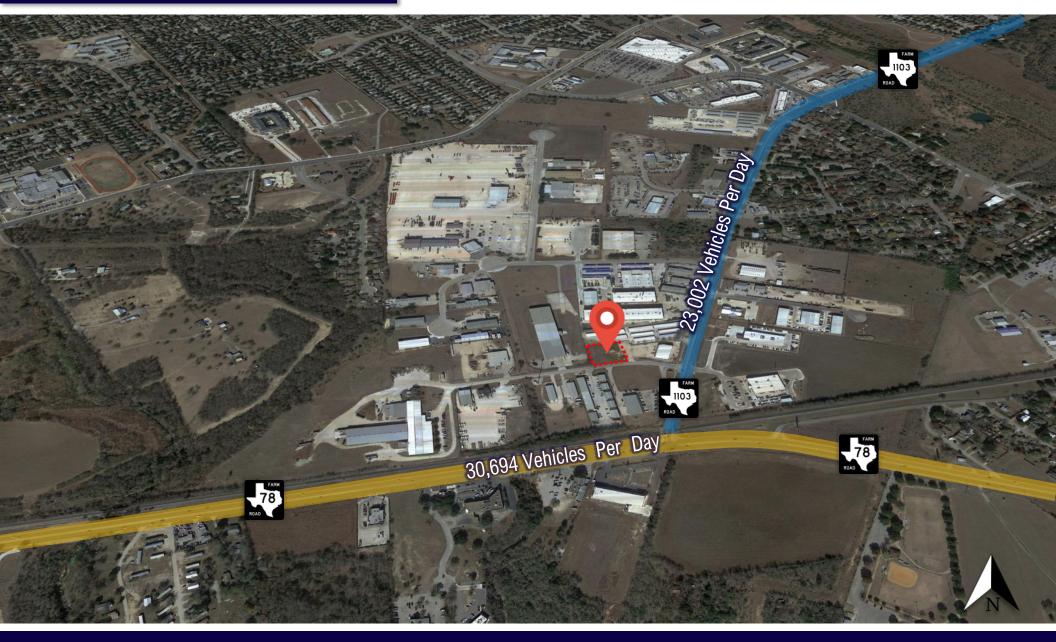

## CIBOLO PAD SITE—NORTH AERIAL

TC Austin Realty Advisors 12950 Country Parkway Ste 180 San Antonio, Texas 78216 www.tcaustin.com

#### <u>Access</u>

The site features access along Schneider Road from FM 1103 and has shared ingress / egress with Cibolo Station Shopping Center. There are internal dedicated thoroughfares for easy access.

#### Exposure

The pad site is visible from FM 1103 with a traffic count of 30,000 vehicles per day. The shared access between Cibolo Station provides excellent foot traffic and shared business.