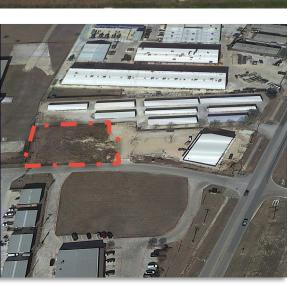

## CIBOLO PAD SITE—NORTH AERIAL

TC Austin Realty Advisors 12950 Country Parkway Ste 180 San Antonio, Texas 78216 www.tcaustin.com

## CIBOLO PAD SITE—SOUTH AERIAL

TC Austin Realty Advisors 12950 Country Parkway Ste 180 San Antonio, Texas 78216 www.tcaustin.com