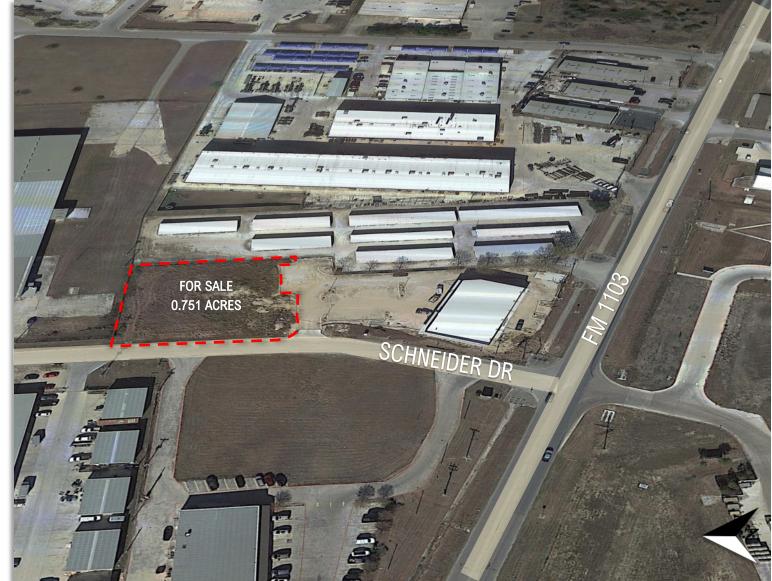

## CIBOLO PAD SITE—SOUTH AERIAL

TC Austin Realty Advisors 12950 Country Parkway Ste 180 San Antonio, Texas 78216 www.tcaustin.com

#### Land Size

0.751 Acres (32,714 SF)

#### <u>Access</u>

The site features access along Schneider Road from FM 1103 and has shared ingress / egress with Cibolo Station Shopping Center. There are internal dedicated thoroughfares for easy access.