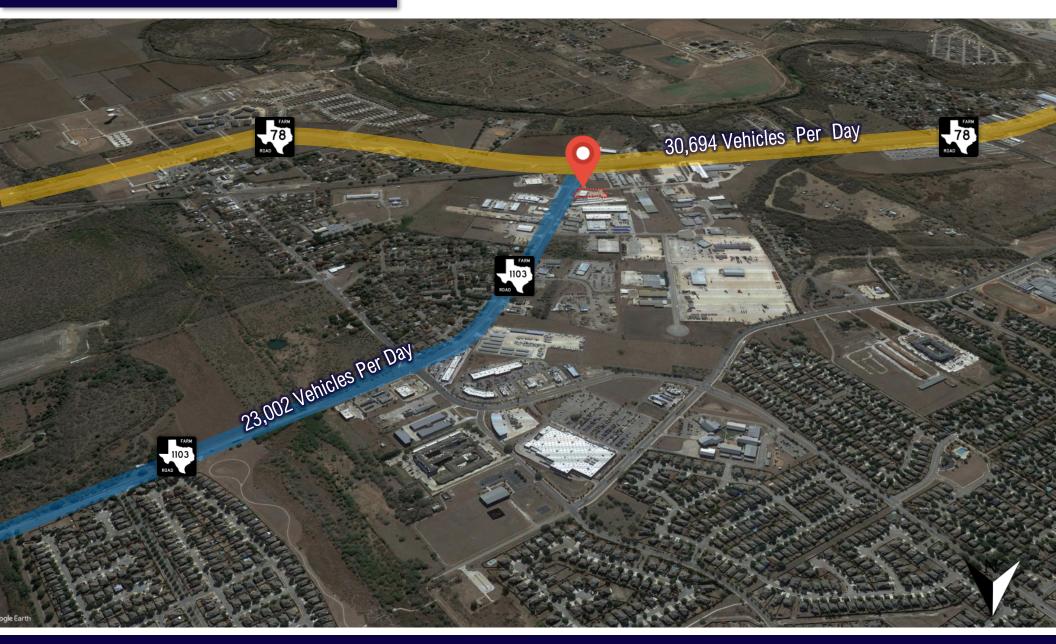

## CIBOLO PAD SITE—SOUTH AERIAL

TC Austin Realty Advisors 12950 Country Parkway Ste 180 San Antonio, Texas 78216 www.tcaustin.com

#### <u>Access</u>

The site features access along Schneider Road from FM 1103 and has shared ingress / egress with Cibolo Station Shopping Center. There are internal dedicated thoroughfares for easy access.

#### Exposure

The pad site is visible from FM 1103 with a traffic count of 30,000 vehicles per day. The shared access between Cibolo Station provides excellent foot traffic and shared business.