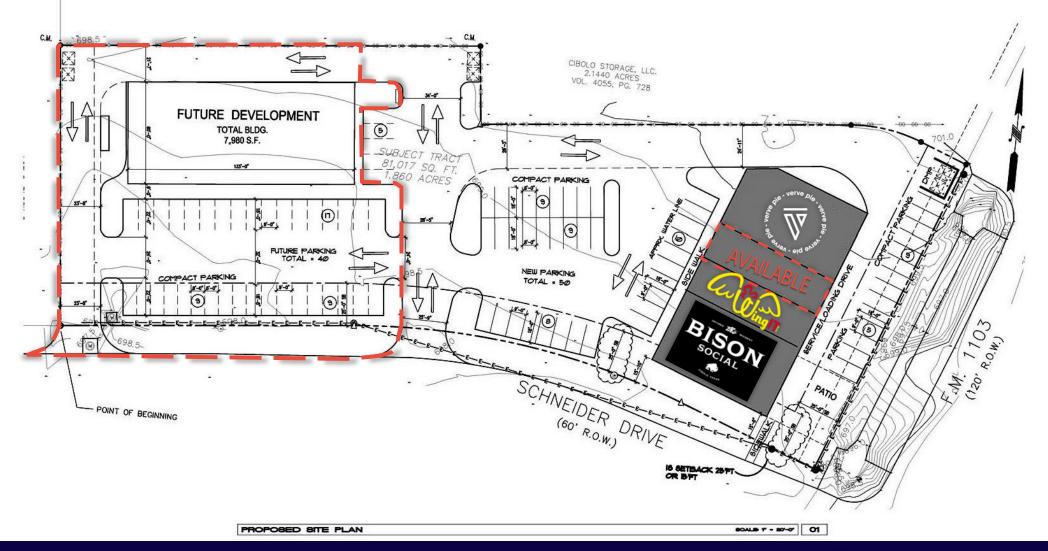

Price

\$250,000.00 / \$7.64 PSF Build to Suite & Ground Options Available \**Contact Broker for More Information\** 

#### Land Size

0.751 Acres (32,714 SF)

#### Zoned

C-3 Retail / Office

#### <u>Utilities</u>

All Utilities on Site, SHOVEL READY!

#### <u>Access</u>

The site features access along Schneider Road from FM 1103 and has shared ingress / egress with Cibolo Station Shopping Center. There are internal dedicated thoroughfares for easy access.

#### Exposure

The pad site is visible from FM 1103 with a traffic count of 30,000 vehicles per day. The shared access between Cibolo Station provides excellent foot traffic and shared business.



#### TC Austin Realty Advisors 12950 Country Parkway Ste 180 San Antonio, Texas 78216 www.tcaustin.com



### CIBOLO PAD SITE—CONCEPUTAL



#### TC Austin Realty Advisors 12950 Country Parkway Ste 180 San Antonio, Texas 78216 www.tcaustin.com



### CIBOLO PAD SITE—MAP LOCATION



TC Austin Realty Advisors 12950 Country Parkway Ste 180 San Antonio, Texas 78216 www.tcaustin.com



## CIBOLO PAD SITE—NORTH AERIAL



TC Austin Realty Advisors 12950 Country Parkway Ste 180 San Antonio, Texas 78216 www.tcaustin.com



## CIBOLO PAD SITE—SOUTH AERIAL



TC Austin Realty Advisors 12950 Country Parkway Ste 180 San Antonio, Texas 78216 www.tcaustin.com



## CIBOLO PAD SITE—DEMOGRAPHICS





Source: U.S. Census Bureau, Census 2010 Summary File 1. Esri forecasts for 2020 and 2025.

TC Austin Realty Advisors 12950 Country Parkway Ste 180 San Antonio, Texas 78216 www.tcaustin.com







#### Asking Price

\$250,000.00 / \$7.64 PSF Build