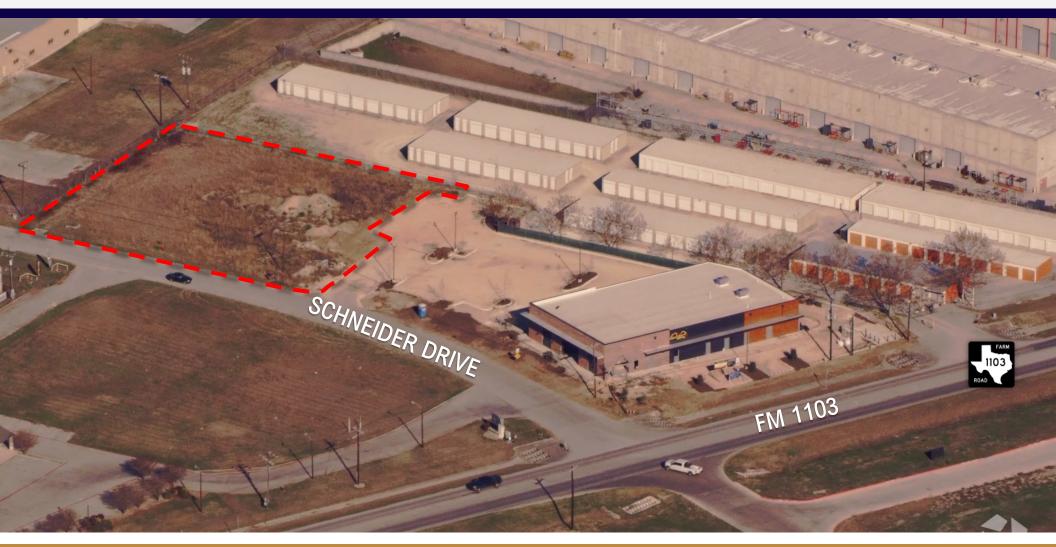

## CIBOLO PAD SITE—NORTH AERIAL

TC Austin Realty Advisors 12950 Country Parkway Ste 180 San Antonio, Texas 78216 www.tcaustin.com

#### <u>Access</u>

The site features access along Schneider Road from FM 1103 and has shared ingress / egress with Cibolo Station Shopping Center. There are internal dedicated thoroughfares for easy access.

#### Exposure

The pad site is visible from FM 1103 with a traffic count of 30,000 vehicles per day. The shared access between Cibolo Station provides excellent foot traffic and shared business.