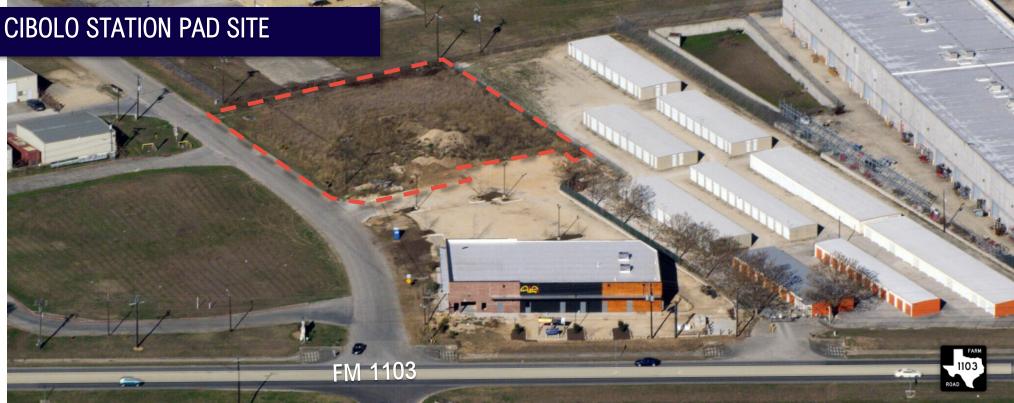

## CIBOLO PAD SITE—DETAILS

#### <u>Access</u>

The site features access along Schneider Road from FM 1103 and has shared ingress / egress with Cibolo Station Shopping Center. There are internal dedicated thoroughfares for easy access.

#### Exposure

The pad site is visible from FM 1103 with a traffic count of 30,000 vehicles per day. The shared access between Cibolo Station provides excellent foot traffic and shared business.