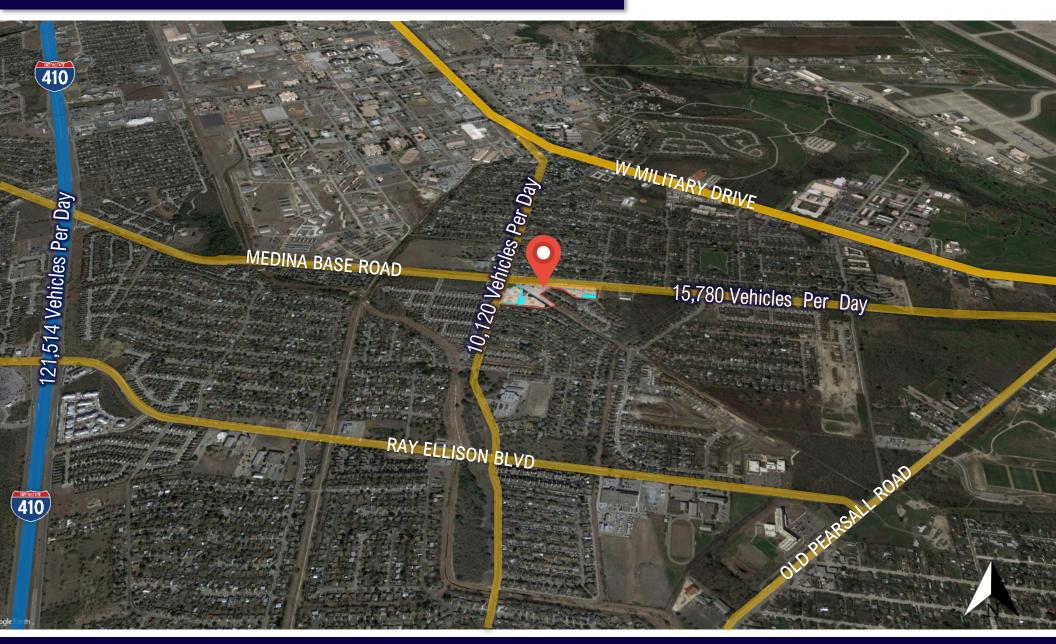

#### Exposure Page 1

The pad sites are visible from Medina Base Road & Five Palms Drive with a combined traffic count of 30,000 vehicles per day.

# SHOPS AT ELM VALLEY — NORTH AERIAL

TC Austin Realty Advisors 12950 Country Parkway Ste 180 San Antonio, Texas 78216 www.tcaustin.com

# SHOPS AT ELM VALLEY — SOUTH AERIAL

TC Austin Realty Advisors 12950 Country Parkway Ste 180 San Antonio, Texas 78216 www.tcaustin.com