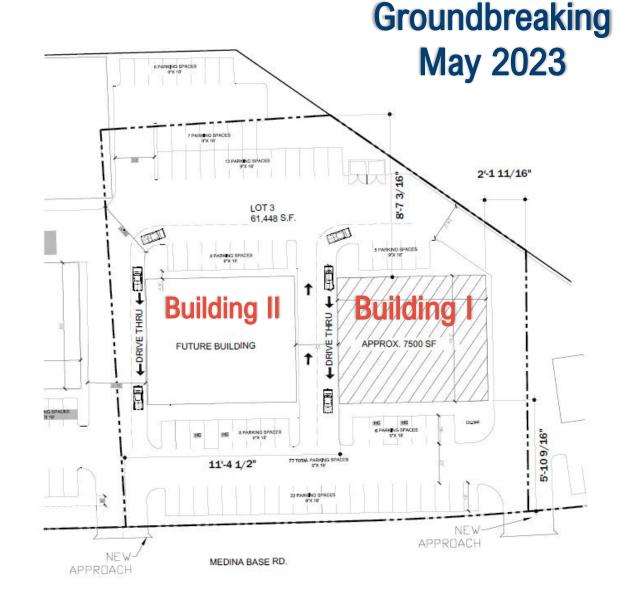

## SHOPS AT ELM VALLEY — SITE LAYOUT

Retail Center Details—Construction set to being May 2023.

Building 1: 1,800—2,500 SF Still Available

1– Drive Thru locations available

Building 2: 1,280-7,500 SF Available

2- Drive Thru locations available.

**Building I** 