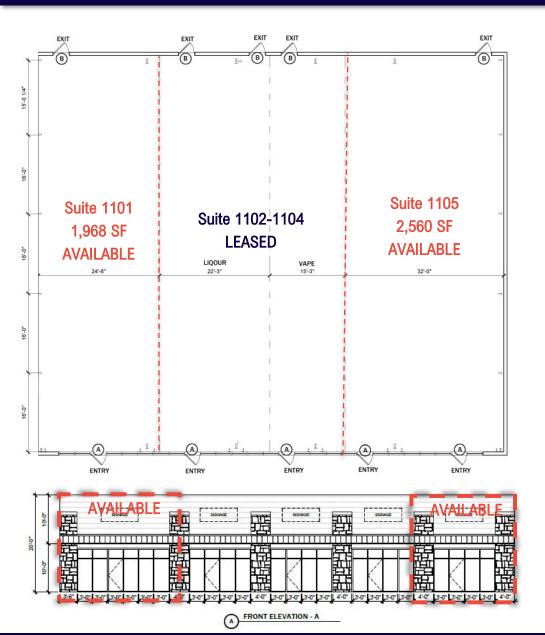

# SHOPS AT ELM VALLEY — BUILDING LAYOUT

Retail Center Details—Construction set to being May 2023.

Building 1: 1,800—2,500 SF Still Available

1– Drive Thru locations available

Building 2: 1,280-7,500 SF Available

2- Drive Thru locations available.