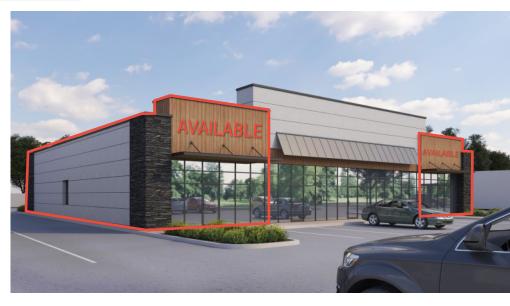

Retail Center Details—Construction set to being May 2023.

Building 1: 1,800—2,500 SF Still Available

1– Drive Thru locations available

Building 2: 1,280-7,500 SF Available

2- Drive Thru locations available.