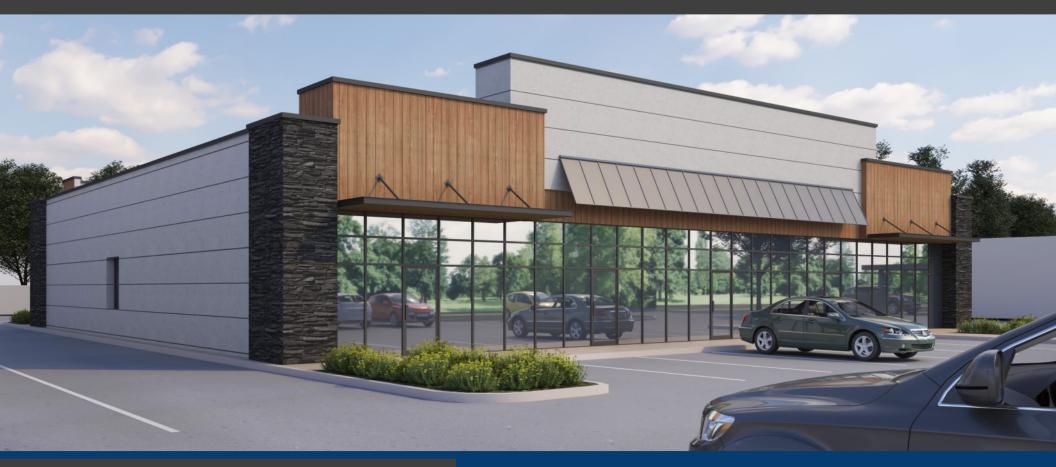

# THE SHOPS AT ELM VALLEY

A 15,000 SQUARE FOOT SHOPPING CENTER DEVELOPMENT WITH 2 DRIVE-THRUS

#### **SHOPS AT ELM VALLEY**

TC Austin is pleased to present the Shops at Elm Valley on the corner of Medina Base Road and Five Palms Drive. A prime development within a high growth area and growing traffic counts.