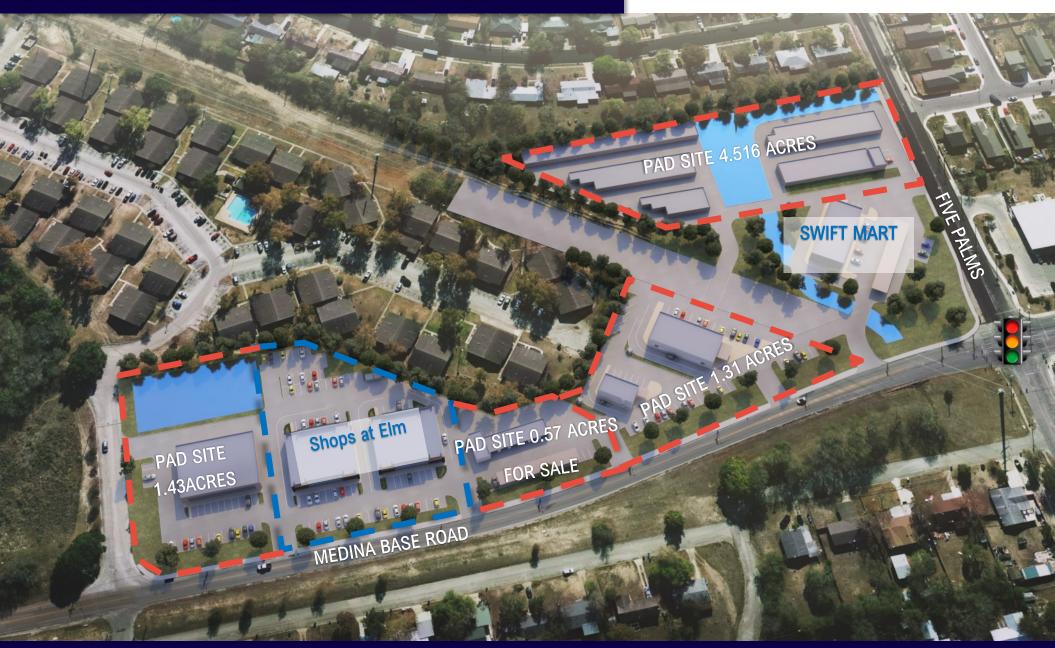

## SHOPS AT ELM VALLEY — SITE LAYOUT

#### **SHOPS AT ELM VALLEY**

TC Austin is pleased to present the Shops at Elm Valley on the corner of Medina Base Road and Five Palms Drive. A prime development within a high growth area and growing traffic counts.

#### Exposure Page 1

The pad sites are visible from Medina Base Road & Five Palms Drive with a combined traffic count of 30,000 vehicles per day.

#### **Access**

The site features access along Medina Based Road and Five Palms Drive. The project has shared ingress / egress throughout the entire

12950 Country Parkway Ste 180 San Antonio, Texas 78216 www.tcaustin.com