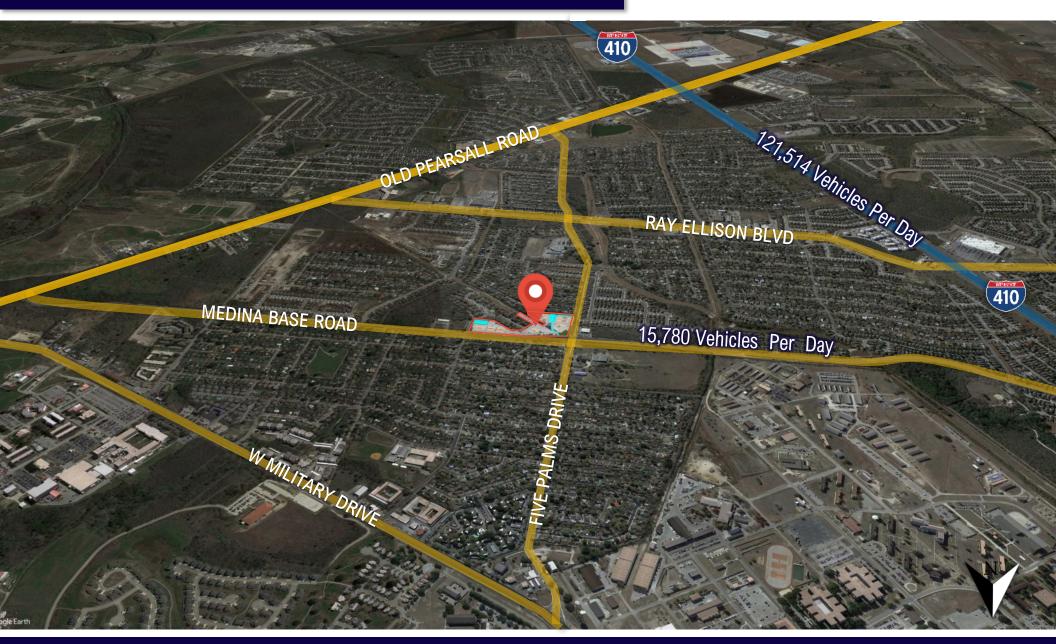

#### Exposure Page 1

The pad sites are visible from Medina Base Road & Five Palms Drive with a combined traffic count of 30,000 vehicles per day.

#### **Access**

The site features access along Medina Based Road and Five Palms Drive. The project has shared ingress / egress throughout the entire

12950 Country Parkway Ste 180 San Antonio, Texas 78216 www.tcaustin.com

# SHOPS AT ELM VALLEY — NORTH AERIAL

TC Austin Realty Advisors 12950 Country Parkway Ste 180 San Antonio, Texas 78216 www.tcaustin.com

# SHOPS AT ELM VALLEY — SOUTH AERIAL

TC Austin Realty Advisors 12950 Country Parkway Ste 180 San Antonio, Texas 78216 www.tcaustin.com