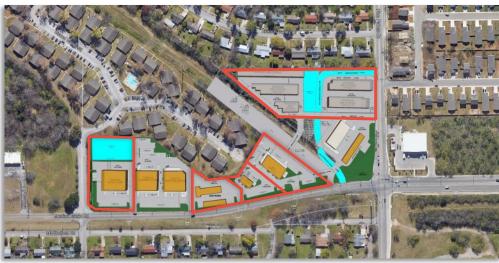

#### Lot Details - All Lots Zoned C-2

Lot 1— 0.80 Acres Lot 2— 0.50 Acres Lot 3A— 0.57 Acres

#### \*LOTS 1-3A CAN BE COMBINED\*

Lot 4— 0.9176 Acres (Net) Lot 24 & 25—2.70 Acres (Net)

\*Ground Lease and Build to Suite Options
Available\*

\*CALL BROKER FOR PRICING\*

# SHOPS AT ELM VALLEY PAD SITES—SOUTH AERIAL

TC Austin Realty Advisors 12950 Country Parkway Ste 180 San Antonio, Texas 78216 www.tcaustin.com