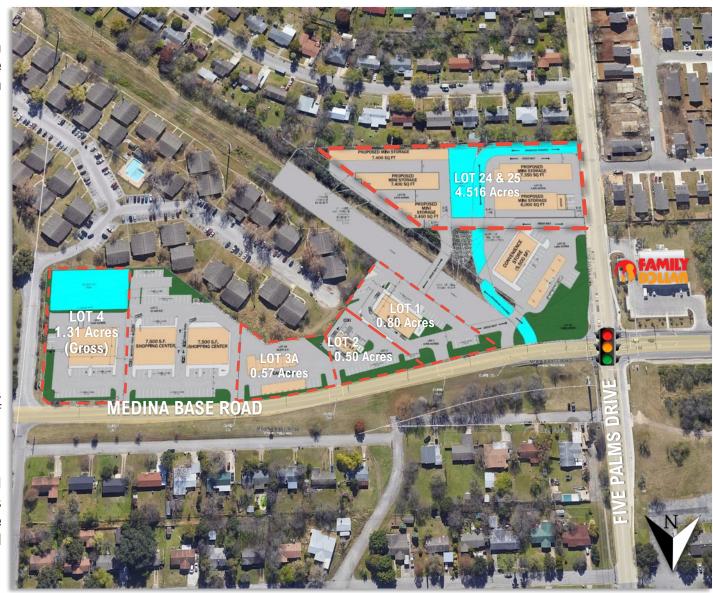

#### Lot Details - All Lots Zoned C-2

Lot 1— 0.80 Acres Lot 2— 0.50 Acres Lot 3A— 0.57 Acres

#### \*LOTS 1-3A CAN BE COMBINED\*

Lot 4— 0.9176 Acres (Net) Lot 24 & 25—2.70 Acres (Net)

\*Ground Lease and Build to Suite Options
Available\*

\*CALL BROKER FOR PRICING\*

# SHOPS AT ELM VALLEY PAD SITES—SITE LAYOUT

TC Austin Realty Advisors 12950 Country Parkway Ste 180 San Antonio, Texas 78216 www.tcaustin.com