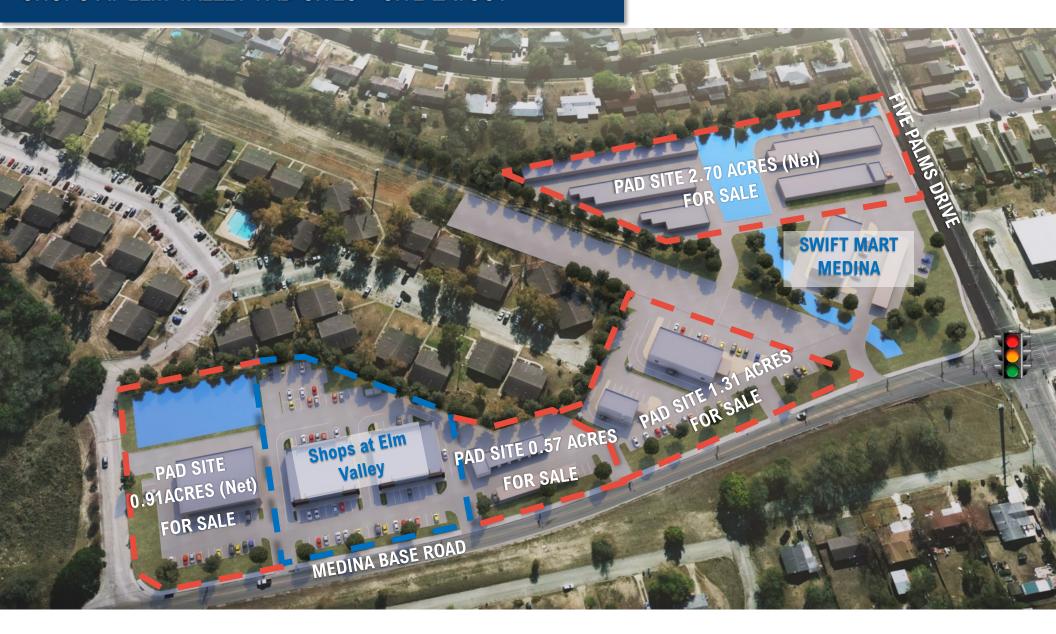

#### Lot Details - All Lots Zoned C-2

Lot 1— 0.80 Acres Lot 2— 0.50 Acres Lot 3A— 0.57 Acres

#### \*LOTS 1-3A CAN BE COMBINED\*

Lot 4— 0.9176 Acres (Net) Lot 24 & 25—2.70 Acres (Net)

\*Ground Lease and Build to Suite Options
Available\*

\*CALL BROKER FOR PRICING\*

# SHOPS AT ELM VALLEY PAD SITES—SOUTH AERIAL

TC Austin Realty Advisors 12950 Country Parkway Ste 180 San Antonio, Texas 78216 www.tcaustin.com