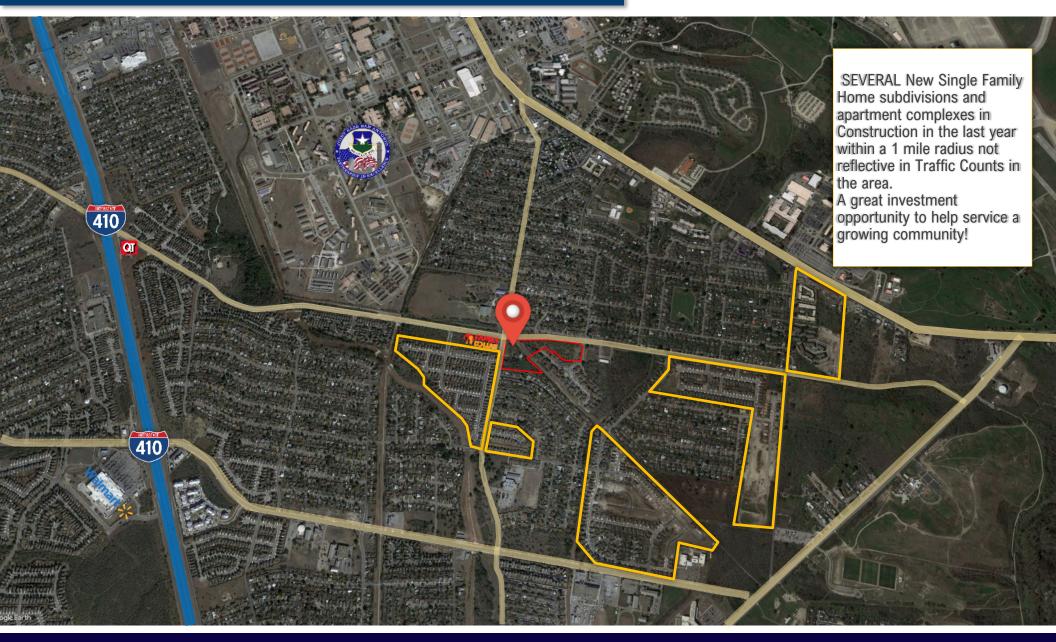

# SHOPS AT ELM VALLEY PAD SITES—NEIGHBORHOOD MAP

TC Austin Realty Advisors 12950 Country Parkway Ste 180 San Antonio, Texas 78216 www.tcaustin.com

#### SHOPS AT ELM VALLEY

TC Austin is pleased to present the Shops at Elm Valley on the corner of Medina Base Road and Five Palms Drive. A prime development within a high growth area and growing traffic counts.

#### **Exposure**

The pad sites are visible from Medina Base Road & Five Palms Drive with a combined traffic count of 30,000 vehicles per day.