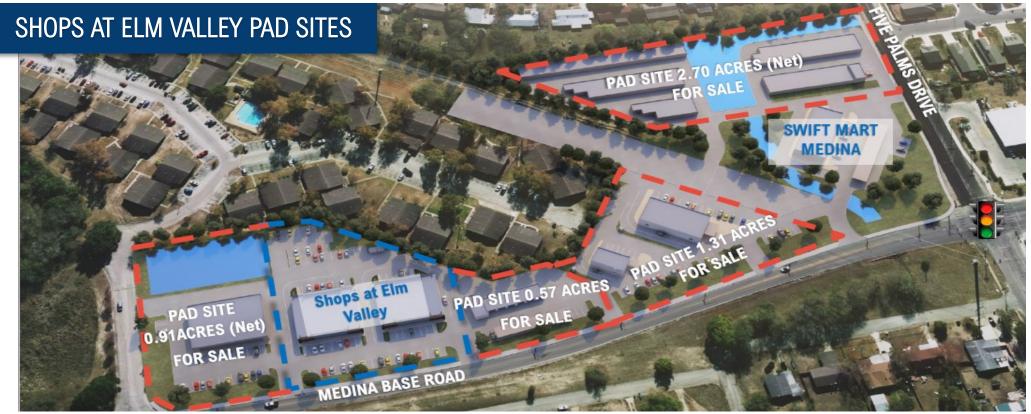

#### SHOPS AT ELM VALLEY

TC Austin is pleased to present the Shops at Elm Valley on the corner of Medina Base Road and Five Palms Drive. A prime development within a high growth area and growing traffic counts.

#### Lot Details - All Lots Zoned C-2

Lot 1— 0.80 Acres Lot 2— 0.50 Acres Lot 3A— 0.57 Acres

#### \*LOTS 1-3A CAN BE COMBINED\*

Lot 4— 0.9176 Acres (Net) Lot 24 & 25—2.70 Acres (Net)

\*Ground Lease and Build to Suite Options
Available\*

\*CALL BROKER FOR PRICING\*

#### **Exposure**

The pad sites are visible from Medina Base Road & Five Palms Drive with a combined traffic count of 30,000 vehicles per day.

#### <u>Access</u>

The site features access along Medina Based Road and Five Palms Drive. The project has shared ingress / egress throughout the entire Shopping Center. There are internal dedicated thoroughfares for easy access.

# SHOPS AT ELM VALLEY PAD SITES—SITE LAYOUT

TC Austin Realty Advisors 12950 Country Parkway Ste 180 San Antonio, Texas 78216 www.tcaustin.com