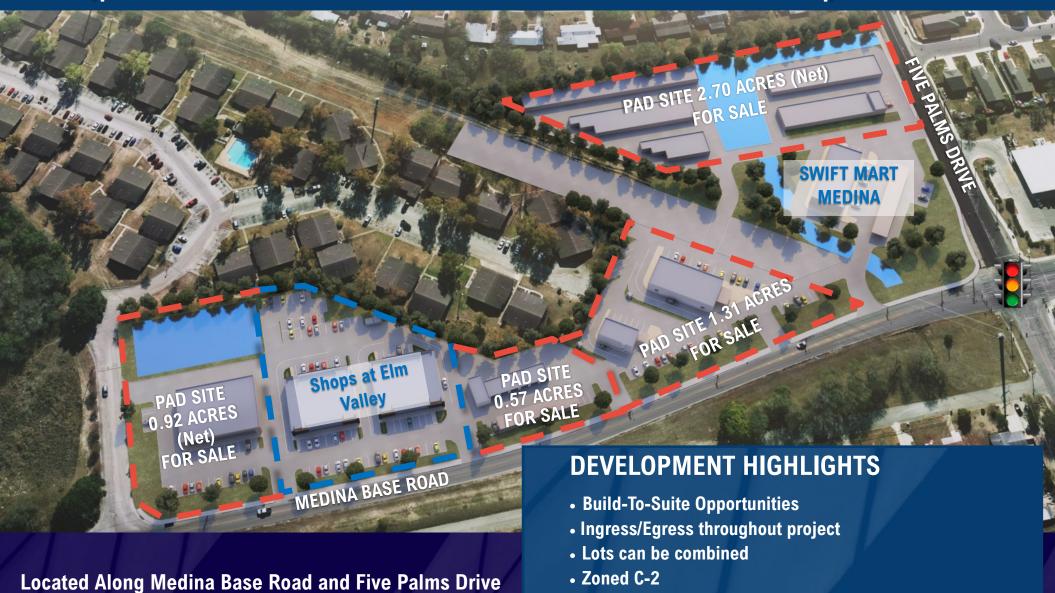

#### SHOPS AT ELM VALLEY

TC Austin is pleased to present the Shops at Elm Valley on the corner of Medina Base Road and Five Palms Drive. A prime development within a high growth area and growing traffic counts.

#### Lot Details - All Lots Zoned C-2

Lot 1— 0.80 Acres Lot 2— 0.50 Acres Lot 3A— 0.57 Acres

#### \*LOTS 1-3A CAN BE COMBINED\*

Lot 4— 0.9176 Acres (Net) Lot 24 & 25—2.70 Acres (Net)

\*Ground Lease and Build to Suite Options
Available\*

\*CALL BROKER FOR PRICING\*

#### **Exposure**

The pad sites are visible from Medina Base Road & Five Palms Drive with a combined traffic count of 30,000 vehicles per day.

#### <u>Access</u>

The site features access along Medina Based Road and Five Palms Drive. The project has shared ingress / egress throughout the entire Shopping Center. There are internal dedicated thoroughfares for easy access.