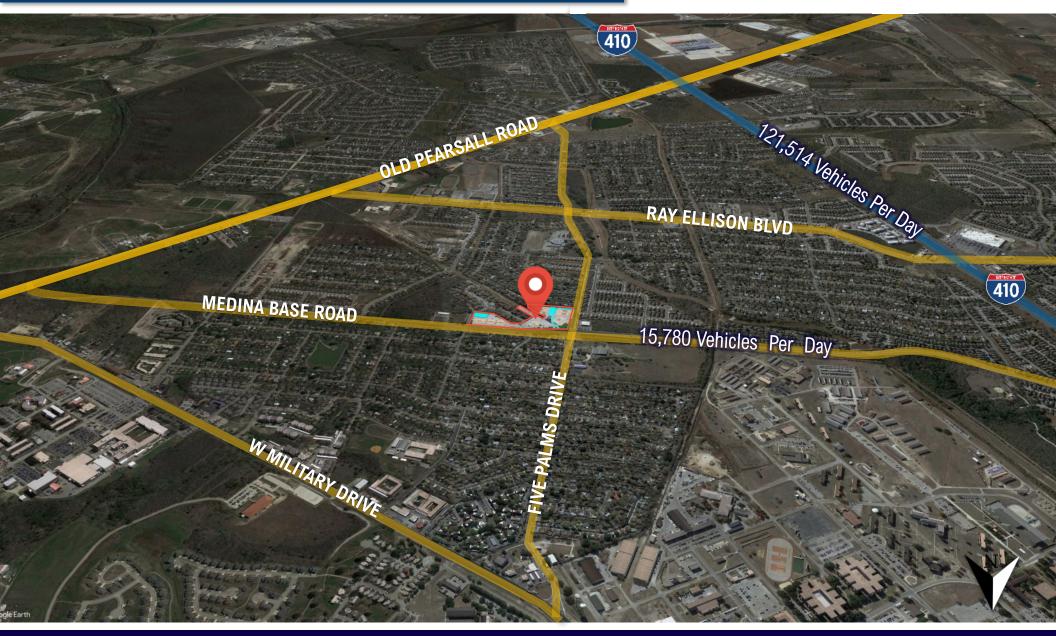

# SHOPS AT ELM VALLEY PAD SITES—SOUTH AERIAL

TC Austin Realty Advisors 12950 Country Parkway Ste 180 San Antonio, Texas 78216 www.tcaustin.com

#### **Exposure**

The pad sites are visible from Medina Base Road & Five Palms Drive with a combined traffic count of 30,000 vehicles per day.

#### <u>Access</u>

The site features access along Medina Based Road and Five Palms Drive. The project has shared ingress / egress throughout the entire Shopping Center. There are internal dedicated thoroughfares for easy access.