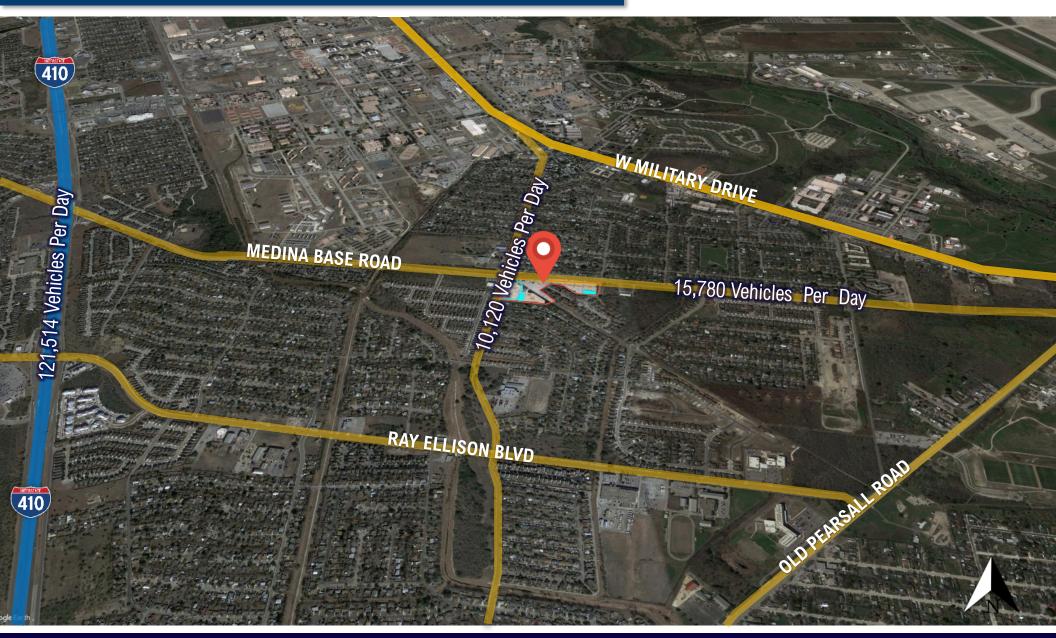

# SHOPS AT ELM VALLEY PAD SITES—MAP LOCATION

TC Austin Realty Advisors 12950 Country Parkway Ste 180 San Antonio, Texas 78216 www.tcaustin.com

#### **Exposure**

The pad sites are visible from Medina Base Road & Five Palms Drive with a combined traffic count of 30,000 vehicles per day.

#### <u>Access</u>

The site features access along Medina Based Road and Five Palms Drive. The project has shared ingress / egress throughout the entire Shopping Center. There are internal dedicated thoroughfares for easy access.