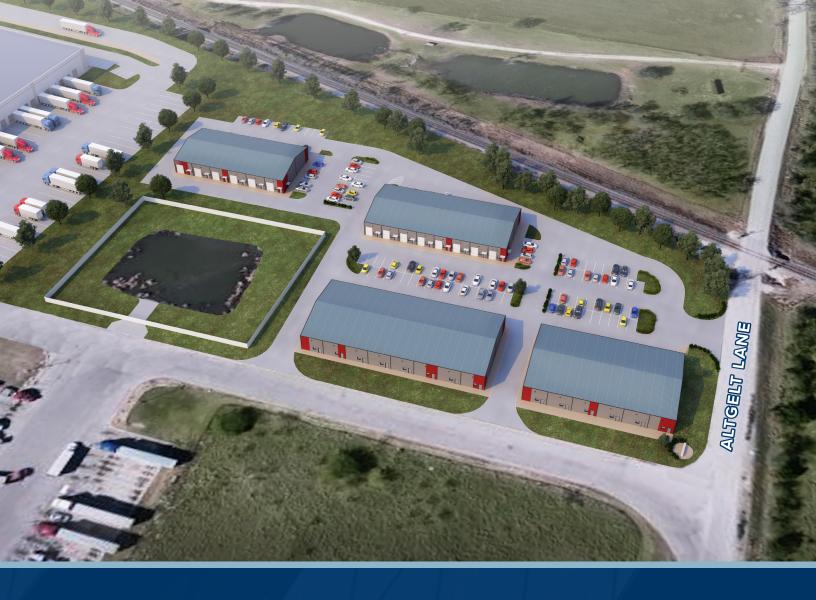

| Min 3 Year Lease Term NNN  | Parking Spaces:         | 147 Spaces                           |
| Building Size:    | Up to 50,700 SF            | Interior Finish:        | Cold dark shell, unfinished interior |
| Clear Height:     | 16 Feet                    | Column Spacing:         | 30' TYP                              |
| Roll Up Doors:    | 10X14; 1 Per Unit          | Utilities:              | Water & Sewer on-site                |



**PROPERTY SPECIFICATION** 

#### For information, Contact:

Rueckle Crossing Industrial Park For Lease or Build to Suite Delivering 2025





### For information, Contact:

Rueckle Crossing Industrial Park For Lease or Build to Suite Delivering 2025

### FRONT ELEVATION RENDERING



### INDUSTRIAL PARK RENDERING





#### For information, Contact:



### - RUECKLE CROSSING INDUSTRIAL PARK -

San Antonio, Texas



Your Success Is Our Focus

### MIKE REYNA, CCIM, CPM, CRE

President & C.E.O. Cell: 210-325-3397 Office: 210-495-5015 mike@tcaustin.com TREC Lic.#34959

#### **TROY R VAN BRUNT**

Vice President & C.I.O. Cell: 210-424-0313 Office: 210-495-5015 troy@tcaustin.com TREC Lic. #34959