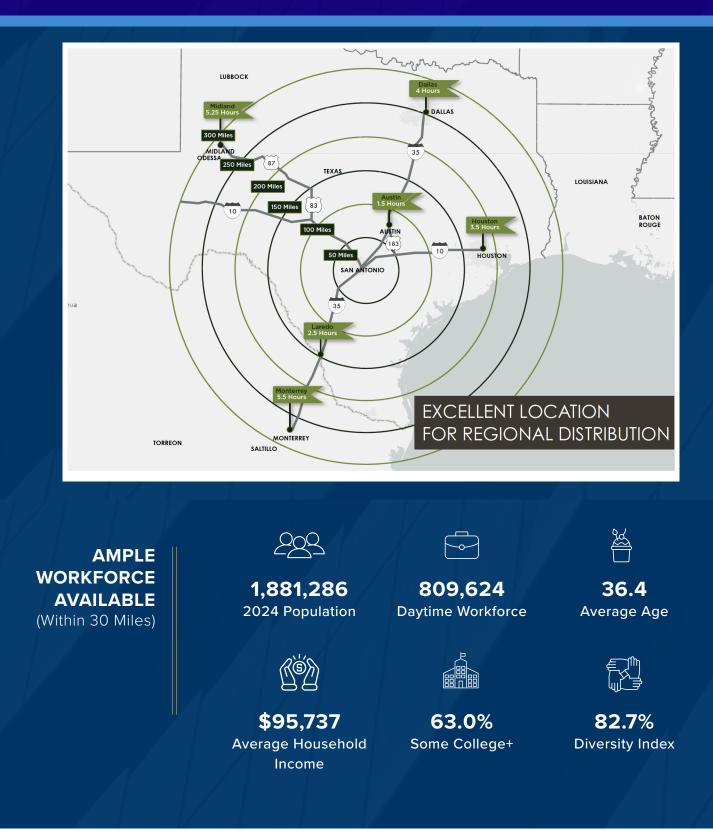

### LOCATION FEATURES

- Strategically located in San Antonio-Austin Metroplex
- Phenomenal Interstate 35 North & South access and Loop 337
- Excellent Ingress & Egress along Southwestern Avenue & Altgelt Road
- Excellent Visibility from I-35
- Located next to 24/7 Pilot Travel Center & New Braunfels Fire Station
- Dense labor force

### STATISTICS:

- I-35 Traffic Count 108,914 Vehicles per Day
  - Loop 337 Traffic Count 23,811 Vehicles per Day
  - 84,408 population within 5-mile radius
- Average Household Income \$109,069