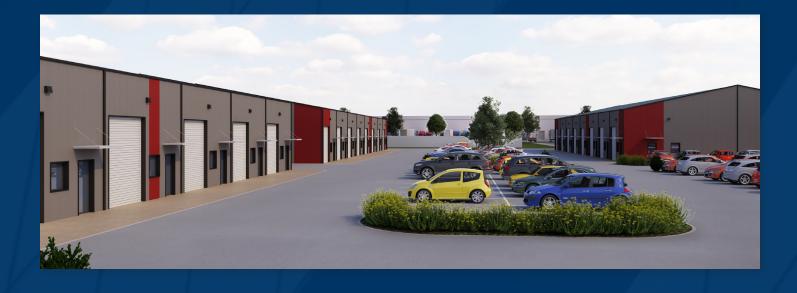

|
| Lease Terms:      | Min 3 Year Lease Term NNN  | Parking Spaces:         | 147 Spaces                           |
| Building Size:    | Up to 50,700 SF            | Interior Finish:        | Cold dark shell, unfinished interior |
| Clear Height:     | 16 Feet                    | Column Spacing:         | 30' TYP                              |
| Roll Up Doors:    | 10X14; 1 Per Unit          | Utilities:              | Water & Sewer on-site                |



**PROPERTY SPECIFICATION** 

#### For information, Contact:

Rueckle Crossing Industrial Park For Lease or Build to Suite Delivering 2025





### For information, Contact:

Rueckle Crossing Industrial Park For Lease or Build to Suite Delivering 2025

### FRONT ELEVATION RENDERING



### INDUSTRIAL PARK RENDERING





#### For information, Contact:



### - RUECKLE CROSSING INDUSTRIAL PARK -

San Antonio, Texas



Your Success Is Our Focus

### MIKE REYNA, CCIM, CPM, CRE

President & C.E.O. Cell: 210-325-3397 Office: 210-495-5015 mike@tcaustin.com TREC Lic.#34959

#### **TROY R VAN BRUNT**

Vice President & C.I.O. Cell: 210-424-0313 Office: 210-495-5015 troy@tcaustin.com TREC Lic. #34959