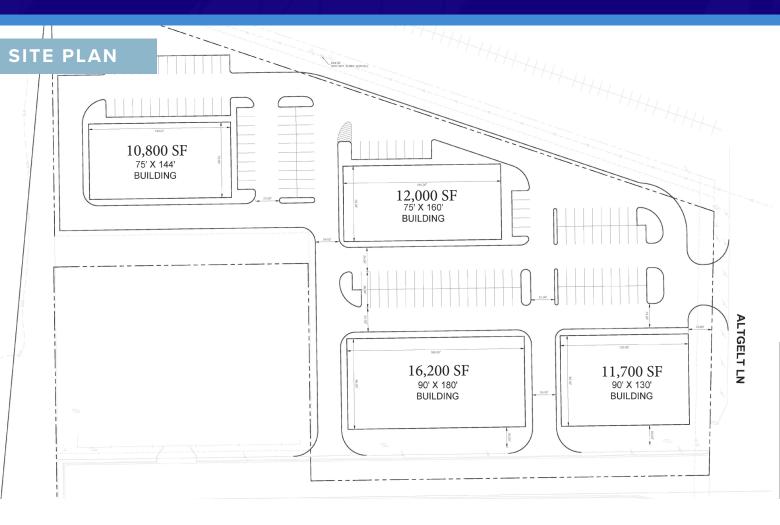

### PROPERTY HIGHLIGHTS

- Up to 50,700 SF on 4.56 Acres Available for Development
- Yard Option Available

- No Detention Required
- Access to Loop 337 from Altgelt Lane
- For Lease or Build-To-Suite Opportunities

#### For information, Contact:

>

| Property Type:    | Warehouse Facilities       | Building Dimensions:    | Varied (See Proposed Above)          |
|-------------------|----------------------------|-------------------------|--------------------------------------|
| Build to Suite:   | Contact Broker for Pricing | Power Specifications:   | 3 Phase Power                        |
| Lease Rent:       | Contact Broker for Pricing | Fire Suppression:       | 100% ESFR                            |
| Tenant Incentive: | Tenant Finish-Out Availble | Roof Spec & insulation: | Metal Roofing                        |
| Lease Terms:      | Min 3 Year Lease Term NNN  | Parking Spaces:         | 147 Spaces                           |
| Building Size:    | Up to 50,700 SF            | Interior Finish:        | Cold dark shell, unfinished interior |
| Clear Height:     | 16 Feet                    | Column Spacing:         | 30' TYP                              |
| Roll Up Doors:    | 10X14; 1 Per Unit          | Utilities:              | Water & Sewer on-site                |

**PROPERTY SPECIFICATION** 