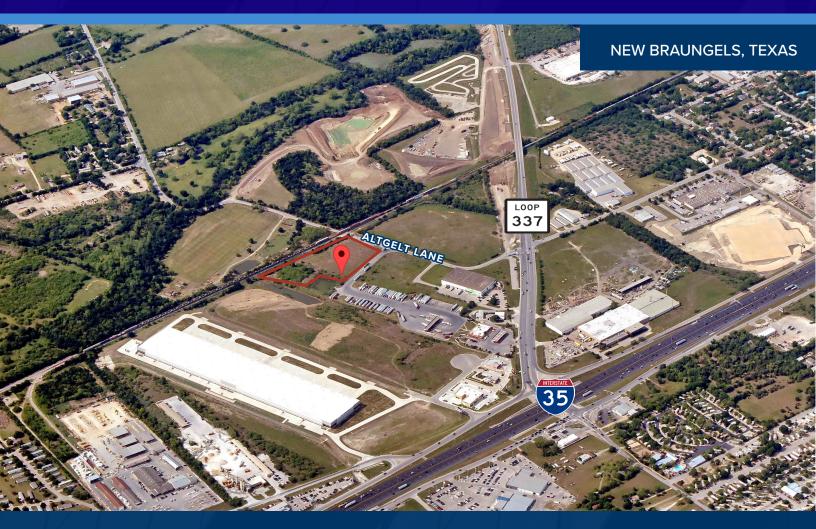

RUECKLE CROSSING INDUSTRIAL PARK LOOP 337 & ALTGELT LANE NEW BRAUNFELS, TEXAS

### PROPERTY HIGHLIGHTS

- Up to 50,700 SF on 4.56 Acres Available for Development
- Yard Option Available

- No Detention Required
- Access to Loop 337 from Altgelt Lane
- For Lease or Build-To-Suite Opportunities

### LOCATION FEATURES

- Strategically located in San Antonio-Austin Metroplex
- Phenomenal Interstate 35 North & South access and Loop 337
- Excellent Ingress & Egress along Southwestern Avenue & Altgelt Road
- Excellent Visibility from I-35
- Located next to 24/7 Pilot Travel Center & New Braunfels Fire Station
- Dense labor force