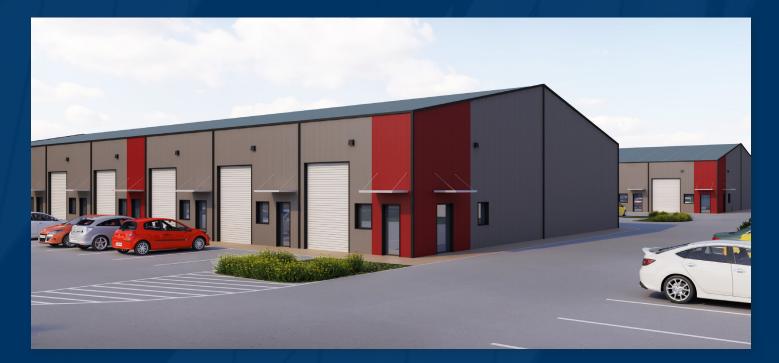

ulation: | Metal Roofing                        |
| Lease Terms:      | Min 3 Year Lease Term NNN  | Parking Spaces:         | 147 Spaces                           |
| Building Size:    | Up to 50,700 SF            | Interior Finish:        | Cold dark shell, unfinished interior |
| Clear Height:     | 16 Feet                    | Column Spacing:         | 30' TYP                              |
| Roll Up Doors:    | 10X14; 1 Per Unit          | Utilities:              | Water & Sewer on-site                |



**PROPERTY SPECIFICATION** 

#### For information, Contact:

Rueckle Crossing Industrial Park For Lease or Build to Suite Delivering 2025





### For information, Contact:

Rueckle Crossing Industrial Park For Lease or Build to Suite Delivering 2025

### FRONT ELEVATION RENDERING



### INDUSTRIAL PARK RENDERING





#### For information, Contact:



### - RUECKLE CROSSING INDUSTRIAL PARK -

San Antonio, Texas



Your Success Is Our Focus

### MIKE REYNA, CCIM, CPM, CRE

President & C.E.O. Cell: 210-325-3397 Office: 210-495-5015 mike@tcaustin.com TREC Lic.#34959

#### **TROY R VAN BRUNT**

Vice President & C.I.O. Cell: 210-424-0313 Office: 210-495-5015 troy@tcaustin.com TREC Lic. #34959