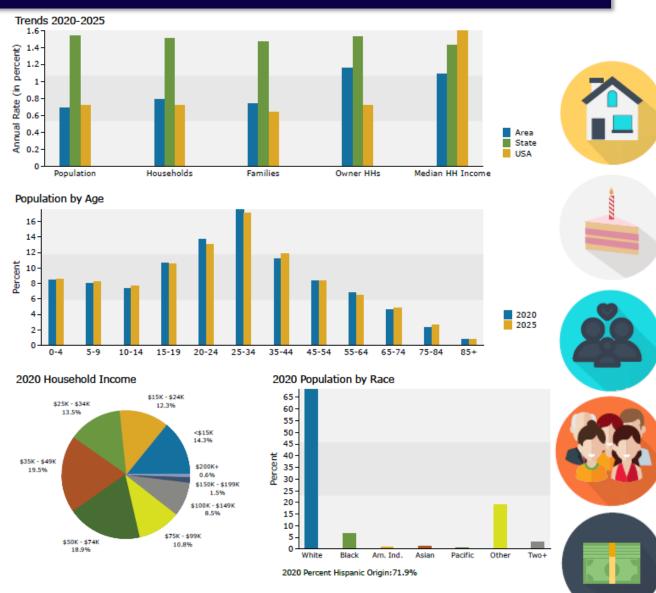

## SHOPS AT ELM VALLEY — DEMOGRAPHICS

2010 2020 2025 CENSUS Households 1 Mile Radius 3,972 4.360 4,410 2 Mile Radius 9,292 10,911 11,441 3 Mile Radius 14.505 16.267 16.919 Median Age 1 Mile Radius 24.5 24.9 25.0 2 Mile Radius 24.9 26.3 26.5 3 Mile Radius 24.6 25.8 26.0 Families 1 Miles Radius 2,908 3,008 3,162 2 Mile Radius 7,395 8,636 9,031 3 Mile Radius 11.600 12.917 13.399 Population 1 Mile Radius 16,284 16,992 17,701 2 Mile Radius 37,187 43,245 45,109 3 Mile Radius 59,849 66,618 68,951 Average Income 1 Mile Radius \$47,946 \$51,564 2 Mile Radius \$51.880 \$56.349

3 Mile Radius

Source: U.S. Census Bureau, Census 2010 Summary File 1, Esri forecasts for 2020 and 2025.

TC Austin Realty Advisors 12950 Country Parkway Ste 180 San Antonio, Texas 78216 www.tcaustin.com