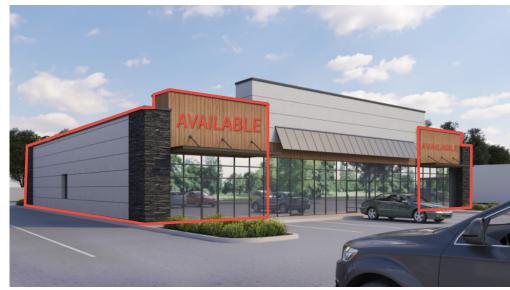

#### **Retail Center Details—Tenant Construction Ready!**

Building 1: 1,200—2,700 SF Still Available 1– Drive Thru locations available

Rental Rates: Drive Thru—\$25.00 PSF Inline Space-\$23.50 PSF