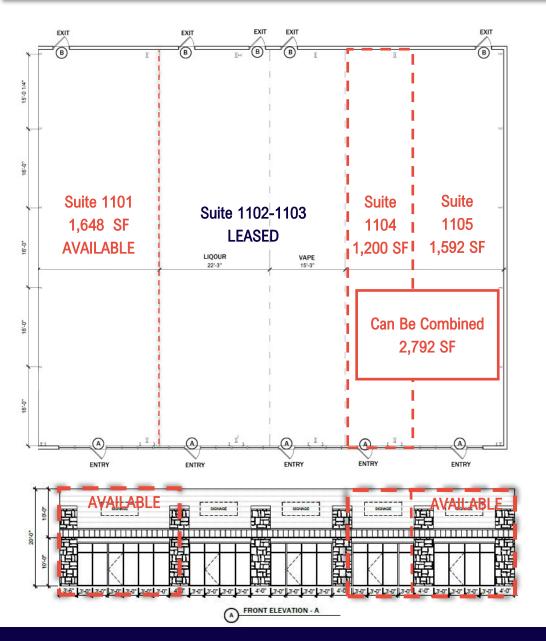

#### **Retail Center Details—Tenant Construction Ready!**

Building 1: 1,200—2,700 SF Still Available 1– Drive Thru locations available

Rental Rates: Drive Thru—\$25.00 PSF Inline Space-\$23.50 PSF

### SHOPS AT ELM VALLEY — BUILDING LAYOUT

TC Austin Realty Advisors 12950 Country Parkway Ste 180 San Antonio, Texas 78216 www.tcaustin.com