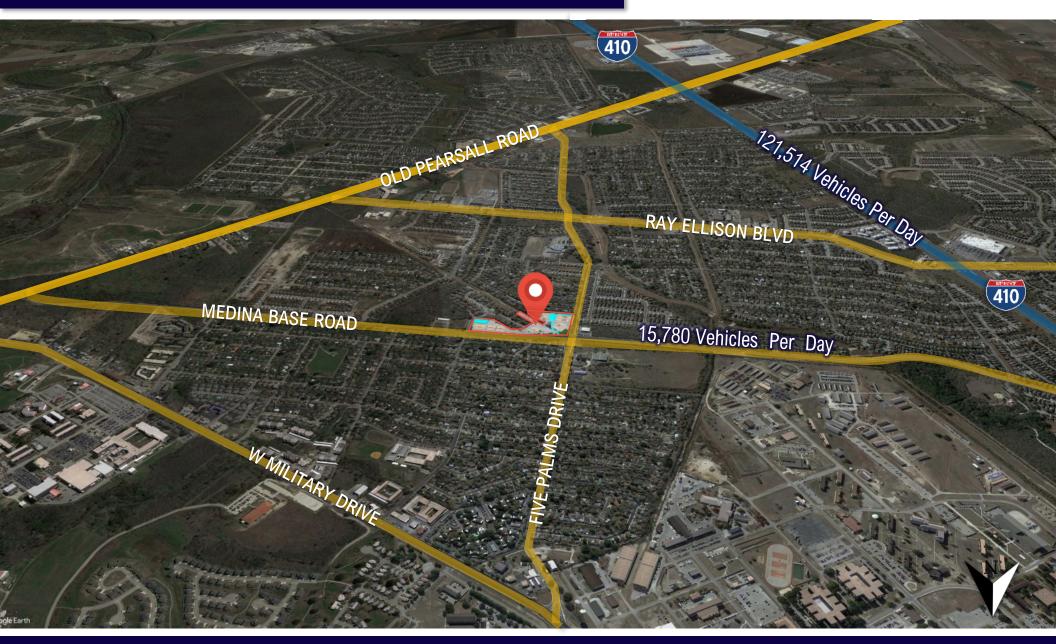

## SHOPS AT ELM VALLEY — SOUTH AERIAL

TC Austin Realty Advisors 12950 Country Parkway Ste 180 San Antonio, Texas 78216 www.tcaustin.com

#### **Exposure**

The pad sites are visible from Medina Base Road & Five Palms Drive with a combined traffic count of 30,000 vehicles per day.