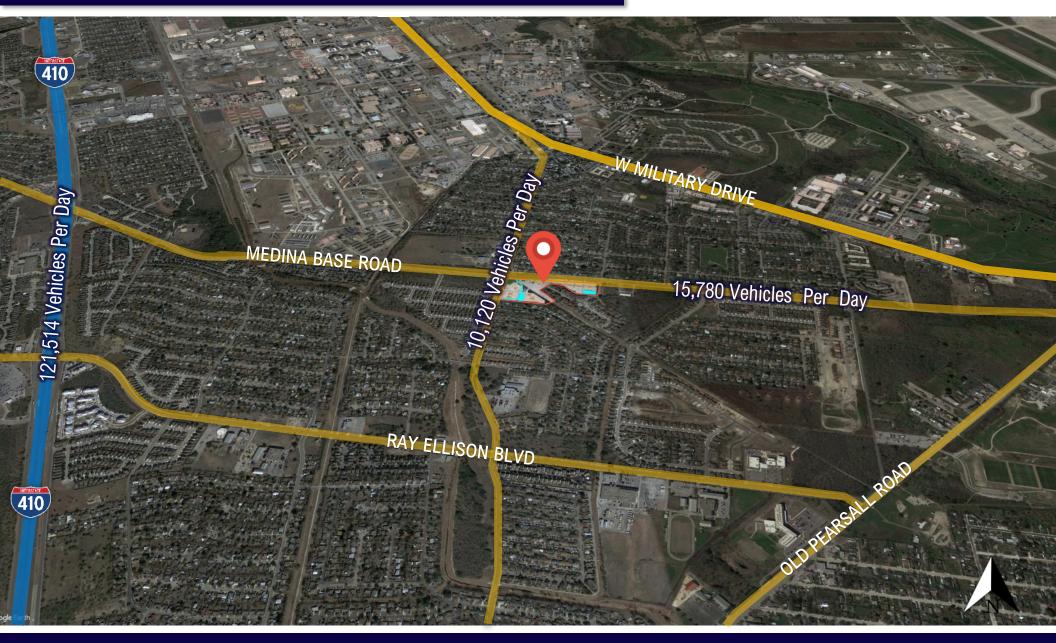

## SHOPS AT ELM VALLEY — NORTH AERIAL

TC Austin Realty Advisors 12950 Country Parkway Ste 180 San Antonio, Texas 78216 www.tcaustin.com

#### **Exposure**

The pad sites are visible from Medina Base Road & Five Palms Drive with a combined traffic count of 30,000 vehicles per day.